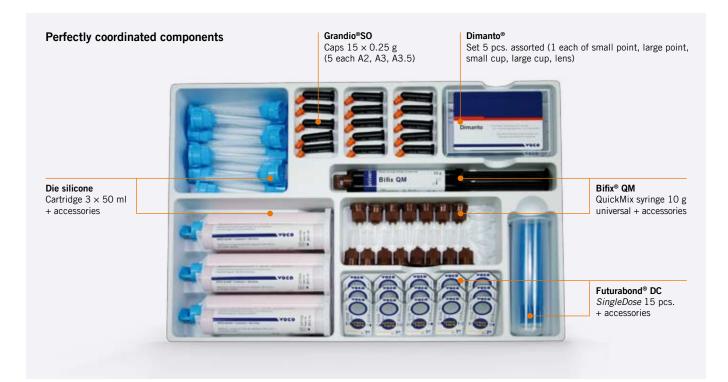

#### **Advantages**

- Complete set for chairside fabrication of 15 composite inlays
  - full added value retained in the practice, no laboratory involvement
  - less expensive than CAD/CAM fabricated inlays
- Highest-quality, perfectly coordinated components
  - quick and simple fabrication of models
  - the premium composite GrandioSO guarantees durability and aesthetics
  - Futurabond DC and Bifix QM for secure bonding and luting

#### Presentations

- REF 2642GrandioSO Inlay System setREF 1186Die silicone cartridge 2 × 50 ml
- REF 2202 Mixing tips 50 pcs. type 20

| VOCO GmbH<br>Anton-Flettner-Straße 1-3<br>27472 Cuxhaven<br>Germany | Available from: |
|---------------------------------------------------------------------|-----------------|
| Tel.: +49 (0) 4721-719-0<br>Fax: +49 (0) 4721-719-140               |                 |
| info@voco.com<br>www.voco.com                                       |                 |