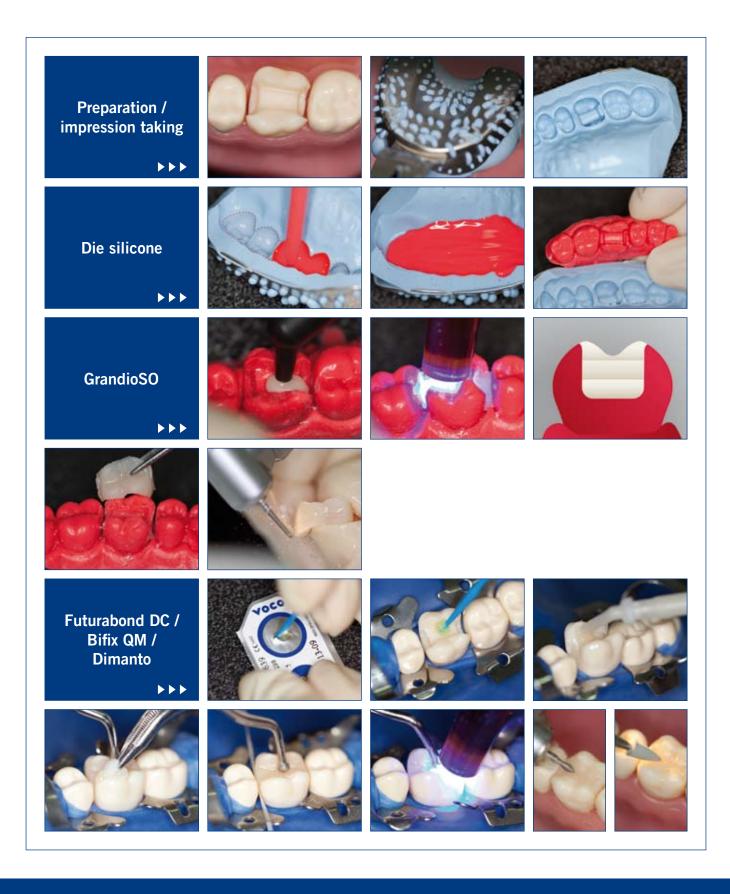

#### Inlays you can easily fabricate yourself

After preparing the cavity and taking an impression with an alginate of your choice, the GrandioSO Inlay System components can then be used. The procedure is as follows:

- 1. Construction of the model with the die silicone specially developed for this indication
- 2. Fabrication and finishing of the GrandioSO inlay
- 3. Bonding and luting with Futurabond DC and Bifix QM
- 4. Finishing and polishing with Dimanto, the one-step diamond polisher

An additional advantage of fabricating the inlay extraorally in the model is that you can create approximal contacts without having to use the time-consuming matrix technique. This enables you to carry out stress-free treatment with toothcoloured and durable restorations even in patients who are reluctant to comply or non-compliant.