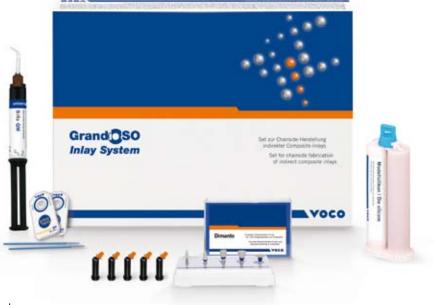

# Grandio<sup>®</sup>SO Inlay System

SET FOR CHAIRSIDE FABRICATION OF INDIRECT COMPOSITE INLAYS

## SIMPLY COMPOSITE: THE INDIRECT IMMEDIATE INLAY FROM VOCO

You would like to offer your patients a restoration with affordable yet high-quality inlays which can be placed in just one session? You would like to avoid having to purchase expensive CAD/CAM equipment and still be able to generate the full added value within your practice? Then VOCO has the solution for you in the form of a unique complete set: GrandioSO Inlay System – the practical set for chairside fabrication of indirect composite inlays!

Thanks to GrandioSO Inlay System, it is now possible to fabricate first-class composite inlays chairside in a simple procedure in just one session. This enables you to retain the full added value in your practice, while at the same time making treatment pleasant and efficient for you and your patient: no temporary obturation, no second session and no second anaesthetic!